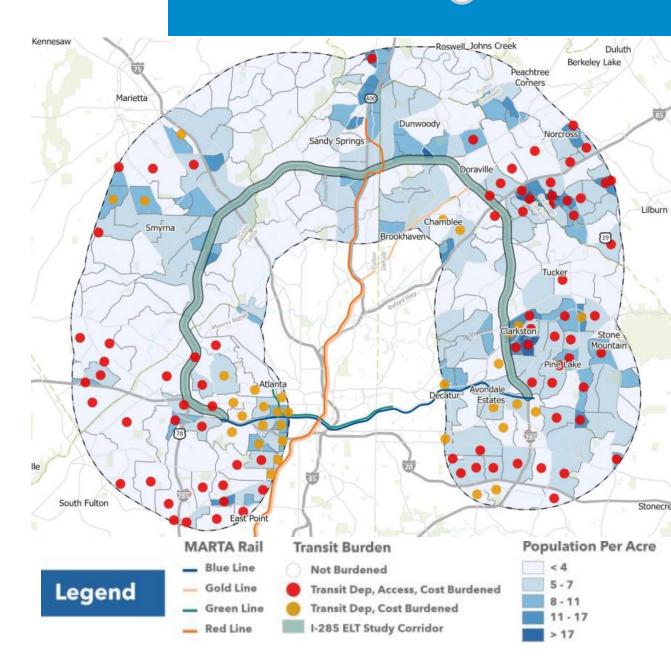

### **I-285 EXPRESS LANE TRANSIT**

The project team is using service planning to inform infrastructure investments and drive design decisions

- ✓ Optimizing existing routes
- Providing new opportunities for essential workers
- Addressing key commuter markets
- ✓ Creating potential stop-to-stop service