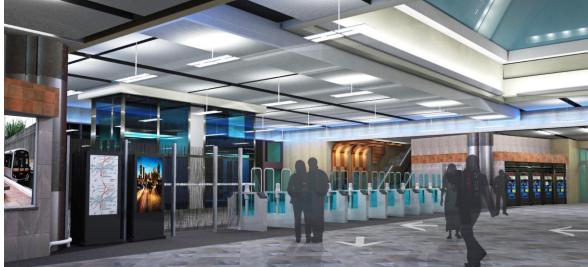

### **AIPORT STATION REHAB**

#### **Concourse Area Work**

- New terrazzo flooring, RideStore, wall cladding, ceilings and lighting, public art mural
- Replacement of existing elevator
- ✓ Addition of a new elevator

#### **Platform Area Work**

New pavers, operator's booth, operator's restroom, canopy on top of platform accenting the Airport's new canopies

#### **Timeline**

✓ 1<sup>st</sup> six-week closure April 8<sup>th</sup> to May 19<sup>th</sup>