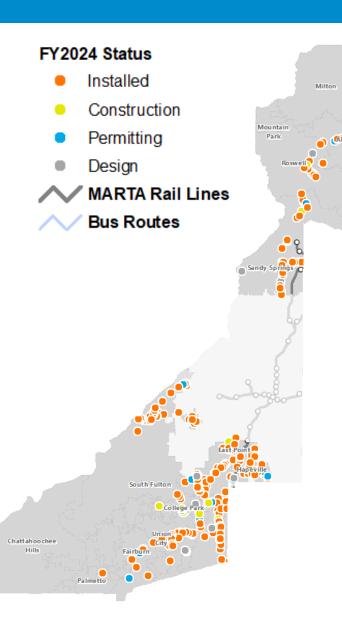

MARTA is making progress on the remaining 126 amenities for FY24:

#### **FY24 Amenities Status**

- √ 87 installed
- √ 12 under construction
- √ 18 in permitting
- √ 9 in design