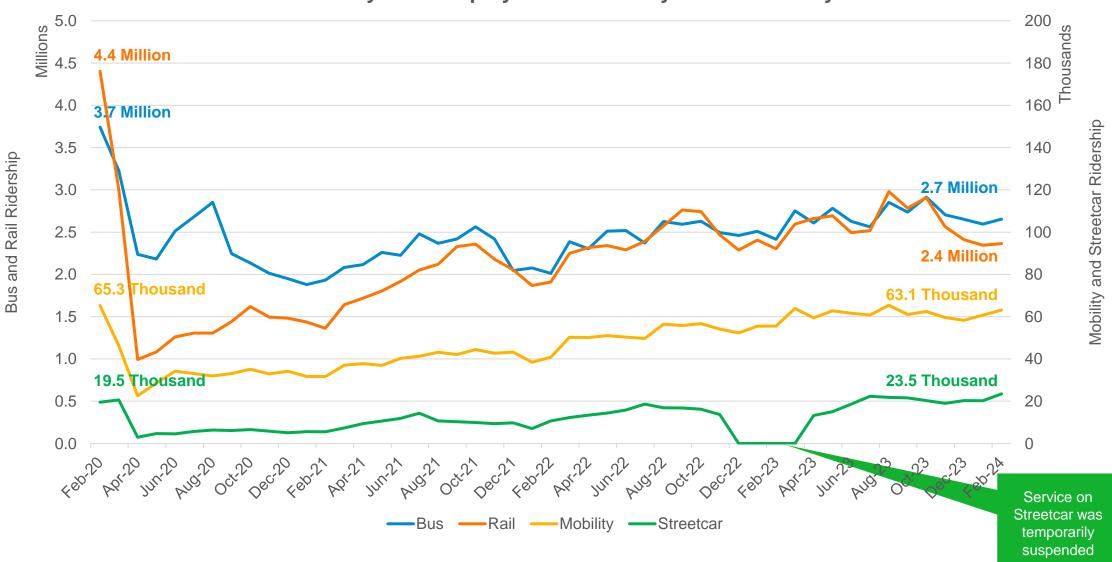

April 17, 2024
Collie Greenwood
General Manager/CEO





# Agenda

## **Operations Updates**

**Capital Program** 

Other MARTA News



## **Operations Updates**



#### MARTA Monthly Ridership by Mode February 2020 - February 2024





## **BUS SHELTERS AND AMENITIES**

|                                       | FY20                  | FY21 | FY22 | FY23 | FY24 |
|---------------------------------------|-----------------------|------|------|------|------|
| Amenities Delivery Pre-COVID Estimate | 50 amenities per year |      |      |      |      |
| Amenities Delivered                   | 25                    | 16   | 37   | 46   | 126  |
| TOTAL                                 |                       |      |      |      | 250  |

MARTA is making progress on the remaining 126 amenities for FY24:

#### **FY24 Amenities Status**

- √ 87 installed
- √ 12 under construction
- √ 18 in permitting
- √ 9 in design





## **BUS STOP AMENITIES**

## 903010 - Hammond Dr NE & Barfield Rd







#### Serves:

Local parks, apart